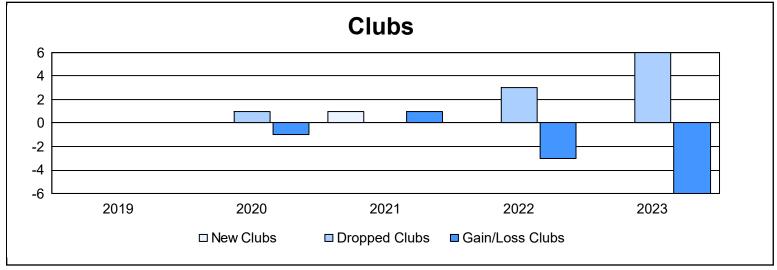

District 110AN As of June 2023 Cumulative

| Year      | New<br>Clubs | Dropped<br>Clubs | Gain/<br>Loss<br>Clubs | New<br>Members | Charter<br>Members | Reinstate<br>Members | Transfer<br>Members | Total<br>Member<br>Added | Total<br>Members<br>Dropped | Gain/<br>Loss<br>Members |
|-----------|--------------|------------------|------------------------|----------------|--------------------|----------------------|---------------------|--------------------------|-----------------------------|--------------------------|
| 2018-2019 | 0            | 0                | 0                      | 61             | 0                  | 11                   | 4                   | 76                       | 172                         | -96                      |
| 2019-2020 | 0            | 1                | -1                     | 104            | 0                  | 6                    | 2                   | 112                      | 139                         | -27                      |
| 2020-2021 | 1            | 0                | 1                      | 44             | 46                 | 9                    | 8                   | 107                      | 202                         | -95                      |
| 2021-2022 | 0            | 3                | -3                     | 51             | 0                  | 11                   | 7                   | 69                       | 160                         | -91                      |
| 2022-2023 | 0            | 6                | -6                     | 101            | 0                  | 8                    | 5                   | 114                      | 143                         | -29                      |
| Average   | 0            | 2                | -2                     | 72             | 9                  | 9                    | 5                   | 96                       | 163                         | -68                      |